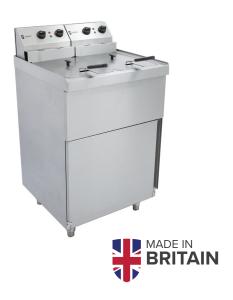

## DOUBLE PEDESTAL ELECTRIC FRYER

The Parry NPDPF6 double pedestal electric fryer is a powerful and reliable addition to the modern professional kitchen. Versatile and easy to use, the fryer features dual 9 litre tanks, adjustable thermostatic control and a hinged front access panel. Manufactured from high grade stainless steel construction, the Parry fryer is durable and simple to maintain.

| Unpacked weight (kg)      | 34               |
|---------------------------|------------------|
| Packed weight (kg)        | 38               |
| Dimensions (w x d x h) mm | 600 x 600 x 1065 |
| Capacity                  | 2 x 9 litres     |
| Plug                      | N/A - Hardwired  |
| Overall power rating      | 2 x 6kW          |
| Warranty                  | 2 years          |

## **KEY FEATURES**

- Thermostatically controlled with a safety cut out thermostat
- Two x 9 litre tank
- Manufactured from high grade stainless steel
- · Easily removable head
- Batter plate lid and basket
- 6kW and 9kW are hardwired sinlge phase or three phase + N