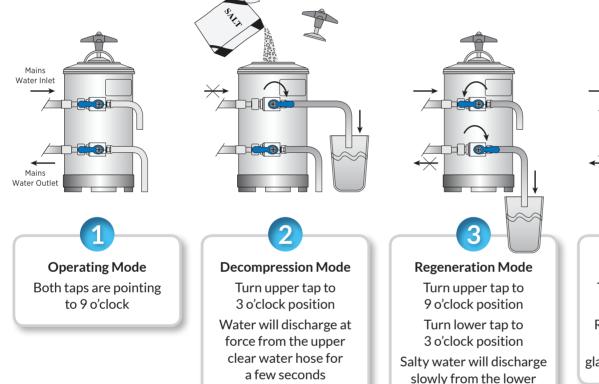

## WEEKLY PROCEDURE

DO NOT USE YOUR GLASSWASHER OR DISHWASHER DURING THE REGENERATION PROCESS

Now remove the lid of the

softener and add 2 pints

of granular salt

Replace lid and tighten

CAUTION: Remove any

salt from the lid seal

Do not over tighten lid

clear water hose Allow salty water to flow out for approximately 40 minutes

R

Operating Mode Turn lower tap back to 9 o'clock position Regeneration complete You can now use your glasswasher or dishwasher