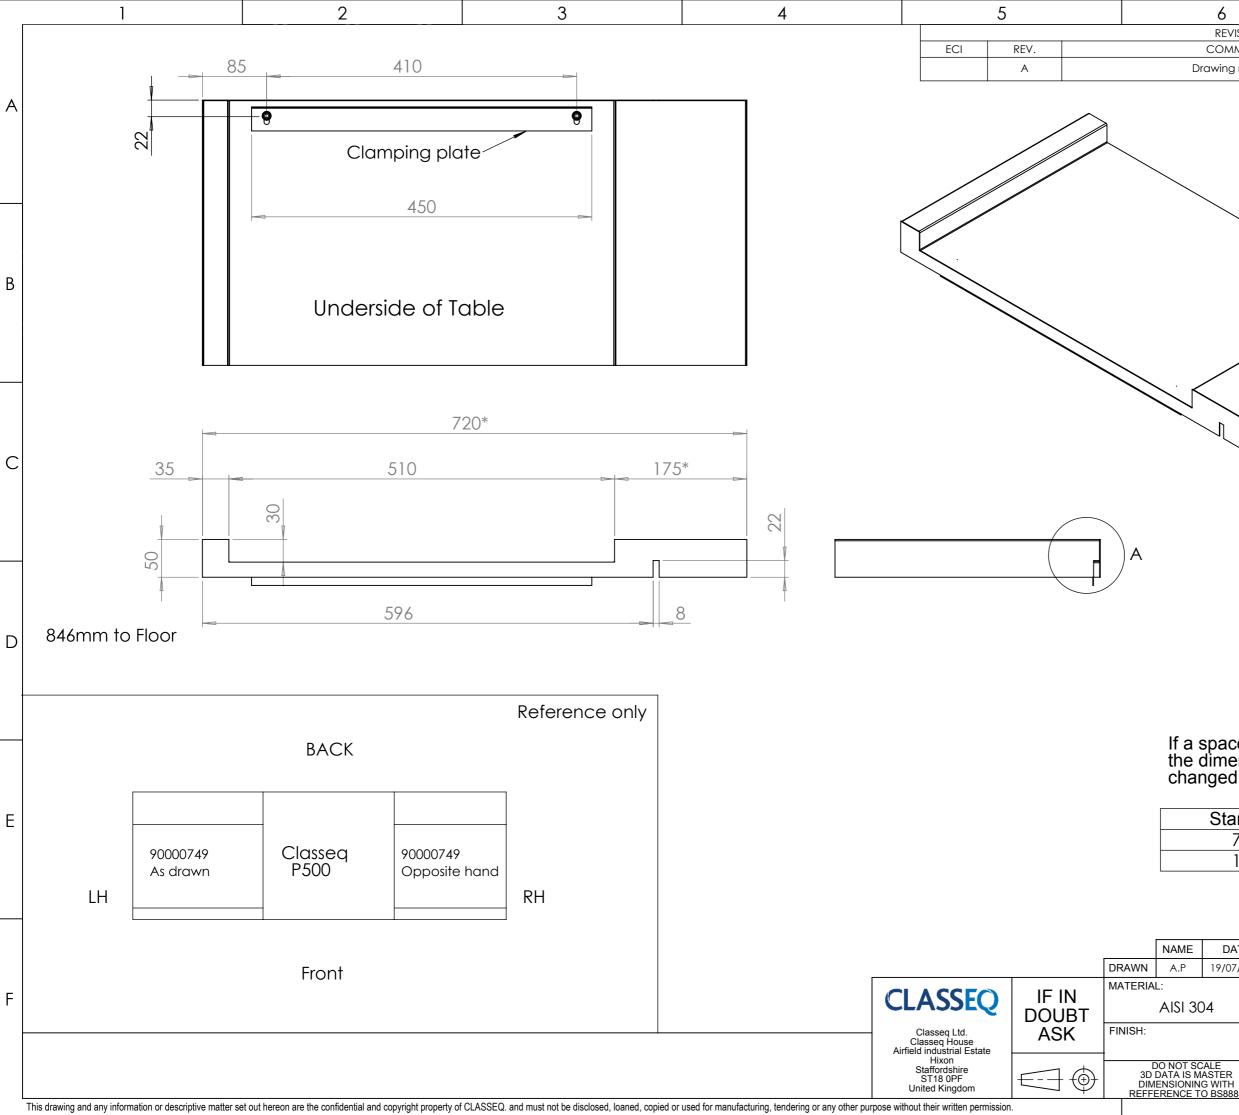

| 6                          |                      | 7                                       |              | _        |
|----------------------------|----------------------|-----------------------------------------|--------------|----------|
| REVISIONS                  |                      |                                         |              |          |
| COMMENT                    |                      | DATE                                    | BY           |          |
| Drawing release            | e                    | 19/07/2018                              | A.Patil      |          |
|                            |                      |                                         |              | A        |
|                            |                      |                                         |              |          |
|                            |                      |                                         |              | В        |
| $\langle$                  |                      |                                         |              |          |
|                            |                      |                                         | 1            | с        |
|                            | SC                   | ETAIL A<br>CALE 2 : 3                   |              | D        |
| space is                   | required             | l behind the machin<br>ed with ★ can be | e            | $\vdash$ |
| dimensio<br>anged to the   | ns mark<br>he follov | ted with ★ can be ving:                 |              |          |
| Standard                   |                      | Extended                                |              | E        |
| 720                        |                      | 800                                     |              |          |
| 175                        |                      | 255                                     | _            |          |
|                            |                      |                                         | ]            |          |
|                            |                      |                                         |              |          |
| DATE                       | STATUS:              | Draduation                              |              | 1        |
| 19/07/2018                 |                      | Production                              |              |          |
| BO4 P500 Table Straight    |                      |                                         |              | F        |
|                            |                      | WING NO.:                               | REV.:        |          |
| CALE                       | A3                   | 90000749                                | A            |          |
| SCALE<br>MASTER<br>NG WITH | WEIGHT<br>XXq        | 00/122.1.0                              | Sheet 1 of 1 |          |
|                            |                      |                                         | <u>۱</u> .   |          |