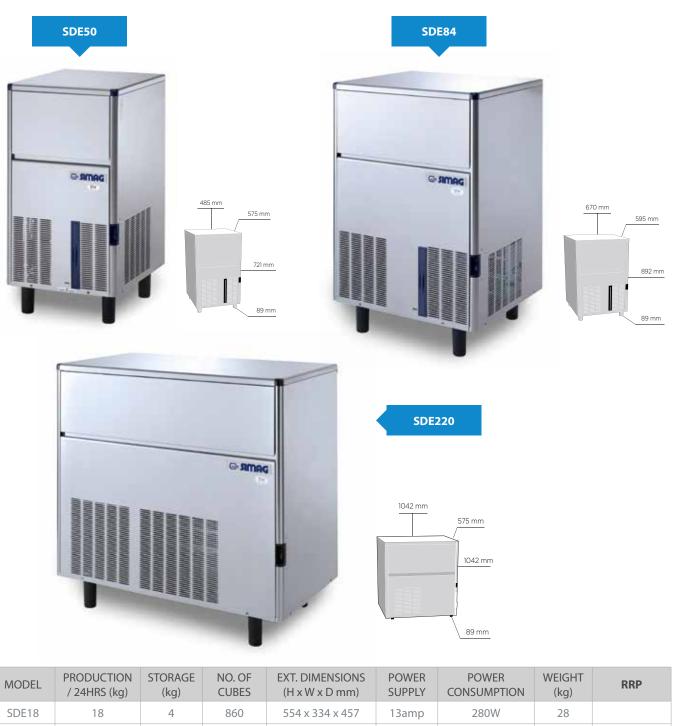

## Self-contained Ice Cubers - SDE Range

The new Simag SDE series has been developed to have increased production capacity whilst using less water and power. This has been achieved by re-designing the evaporator and refrigerant circuit and with the use of Cubigel compressors.

34

YEAR WARRANTY APPROVED PRODUCT

BAR EQUIPMENT

| MODEL  | PRODUCTION<br>/ 24HRS (kg) | STORAGE<br>(kg) | NO. OF<br>CUBES | EXT. DIMENSIONS<br>(H x W x D mm) | POWER<br>SUPPLY | POWER<br>CONSUMPTION | WEIGHT<br>(kg) | RRP |
|--------|----------------------------|-----------------|-----------------|-----------------------------------|-----------------|----------------------|----------------|-----|
| SDE18  | 18                         | 4               | 860             | 554 x 334 x 457                   | 13amp           | 280W                 | 28             |     |
| SDE24  | 24                         | 6               | 1140            | 599 x 334 x 457                   | 13amp           | 310W                 | 28             |     |
| SDE30  | 30                         | 6               | 1420            | 599 x 334 x 457                   | 13amp           | 380W                 | 28             |     |
| SDE34  | 32                         | 10              | 1600            | 639 x 334 x 555                   | 13amp           | 360W                 | 40             |     |
| SDE40  | 38                         | 12              | 1800            | 726 x 377 x 555                   | 13amp           | 350W                 | 40             |     |
| SDE50  | 47                         | 17              | 2200            | 810 x 485 x 575                   | 13amp           | 430W                 | 45             |     |
| SDE64  | 63                         | 20              | 3000            | 905 x 485 x 575                   | 13amp           | 580W                 | 48             |     |
| SDE84  | 82                         | 30              | 3900            | 981 x 670 x 595                   | 13amp           | 620W                 | 63             |     |
| SDE100 | 100                        | 30              | 4760            | 981 x 670 x 595                   | 13amp           | 620W                 | 63             |     |
| SDE170 | 171                        | 50              | 8140            | 981 x 1042 x 575                  | 13amp           | 1200W                | 94             |     |
| SDE220 | 215                        | 68              | 10240           | 1131 x 1042 x 575                 | 20amp           | 2000W                | 131            |     |